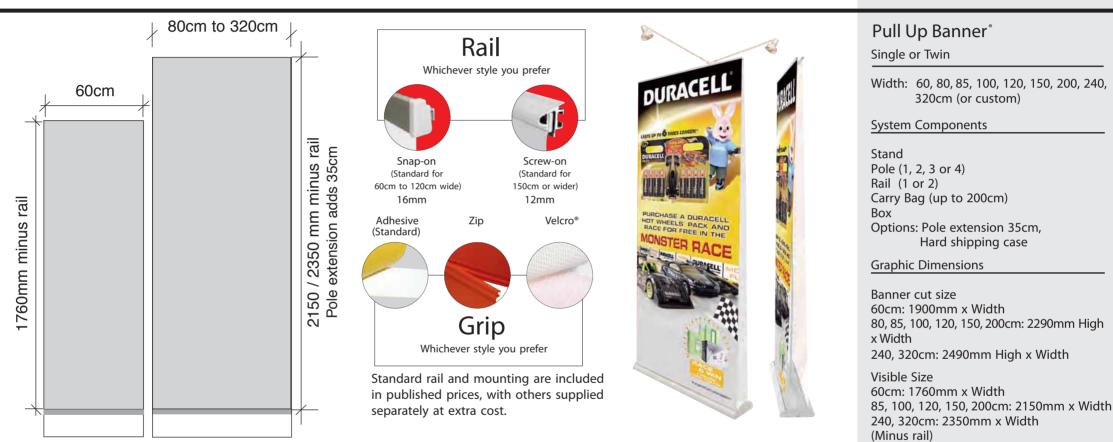

## VERY Portable Graphic Display & Exhibition Stand Systems and Banner & Literature Stands promoting Brands & Corporations worldwide

Graphic Guide

Design your banner at a maximum visible print size of 2150mm high less 16mm for rail, on a total banner height of 2290mm. Pole extension option increases banner height by up to 35cm. For our60cm wide stand reduce banner height by 39cm.

240cm and 320cm models, banner height is 2350mm including 12mm in the screw-on rail.

Users can be assisted in avoiding damage to graphic edges when using the stand, by reducing the width of the mounted banner by 1cm to reduce the risk of contact with stand ends whilst extending and retracting the banner. Careful users do not need this precaution, but careless ones will benefit from it.