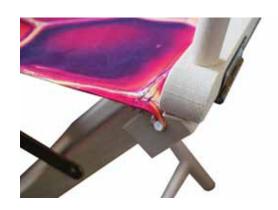

## DIRECTOR'S CHAIR

Made of light raw wood. Graphics are made on décor material, suitable for easy replacement and laundering.

|          | dimension of graphics after | before<br>stitching | safe<br>area   | suggested<br>material | printing<br>technology | the weight of<br>the material packaging | indicative dimension of the package |
|----------|-----------------------------|---------------------|----------------|-----------------------|------------------------|-----------------------------------------|-------------------------------------|
| SEAT     | 43,5 x 40 cm                | 55 x 45 cm          | 37,5 x 37,5 cm | decor 240g            | sublimation            | Approx. 5,6kg                           | 82 x 60 x 18 cm                     |
| TOP-EDGE | 53 x 17cm                   | 70 x 22 cm          | 38,5 x 14,5 cm |                       |                        |                                         |                                     |