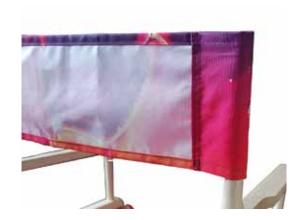

## DIRECTOR'S CHAIR

Made of light raw wood. Graphics are made on décor material, suitable for easy replacement and laundering.

|          | dimension of graphics after | before<br>stitching | safe<br>area   | suggested<br>material | printing<br>technology | the weight of<br>the material packaging | indicative dimension of the package |
|----------|-----------------------------|---------------------|----------------|-----------------------|------------------------|-----------------------------------------|-------------------------------------|
| SEAT     | 43,5 x 40 cm                | 55 x 45 cm          | 37,5 x 37,5 cm | decor 240g            | sublimation            | Approx. 5,6kg                           | 82 x 60 x 18 cm                     |
| TOP-EDGE | 53 x 17cm                   | 70 x 22 cm          | 38,5 x 14,5 cm |                       |                        |                                         |                                     |