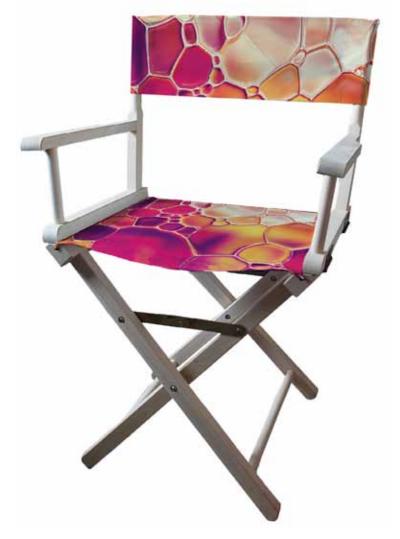

## DIRECTOR'S CHAIR

Made of light raw wood. Graphics are made on décor material, suitable for easy replacement and laundering.

|          | dimension of graphics after | before<br>stitching | safe<br>area   | suggested<br>material | printing<br>technology | the weight of<br>the material packaging | indicative dimension of the package |
|----------|-----------------------------|---------------------|----------------|-----------------------|------------------------|-----------------------------------------|-------------------------------------|
| SEAT     | 43,5 x 40 cm                | 55 x 45 cm          | 37,5 x 37,5 cm | decor 240g            | sublimation            | Approx. 5,6kg                           | 82 x 60 x 18 cm                     |
| TOP-EDGE | 53 x 17cm                   | 70 x 22 cm          | 38,5 x 14,5 cm |                       |                        |                                         |                                     |