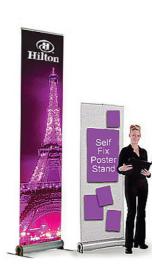

#### **Premier Banner Stand**

All purpose roller banner stand Full colour graphic with protective satin laminate Includes carry bag

Visual Display Area:

2m height x 850mm / 1m / 1.2m width

platinum banner stand

#### **Platinum Banner Stand**

Highest quality roller banner stand Full colour graphic with protective satin laminate Includes carry bag (except 2.4m) Visual Display Area:

2m / 2.4m height x 800mm / 1m / 1.2m / 1.5m / 2m / 2.4m width