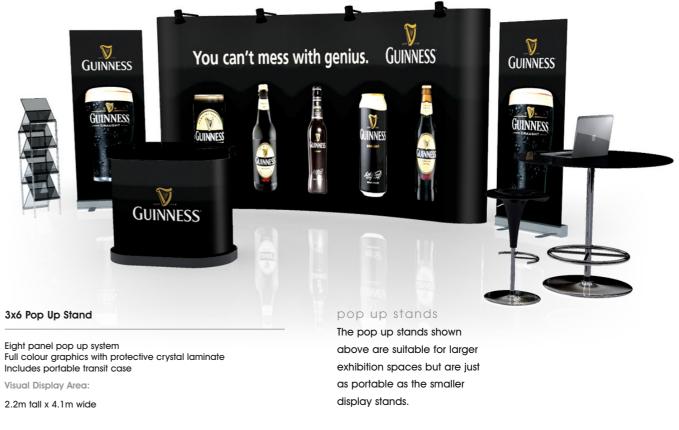

#### pop up stands

Pop up stands are the ideal reusable, portable display solution and are available in different sizes to fit various exhibition spaces.

#### pop up stands

These custom pop up stands are ideally suited to give a unique quality to any exhibition display space without breaking the bank.

#### pop up stands

The pop up stands shown above are designed for specific uses such as corner spaces and central locations. Many sizes are available.

2 piece pop up

3 piece pop up

Canon anon

#### pop up stands

If you have a custom requirement, big or small, Matrix can provide a free quotation. We can provide an extensive number of different configurations made up from our extremely versatile pop up range to suit any space.