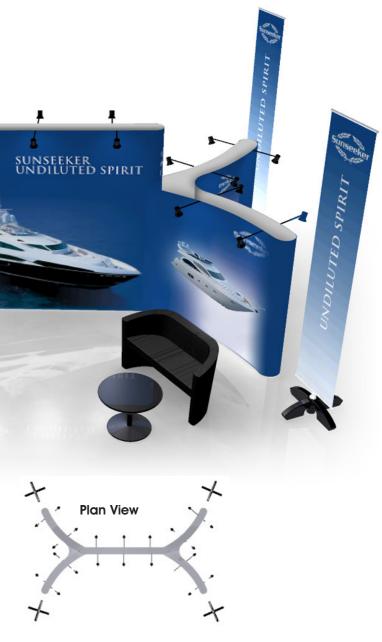

#### 3 Piece Pop Up Stand

Single or double sided Telescopic poles for adjustable height Several units can be linked for a display up to 6m wide

Visual Display Area:

2.4m tall x 2.5m wide

h1 outdoor stand A slightly different version of outdoor banner is shown above, again with a hollow base that can be filled.