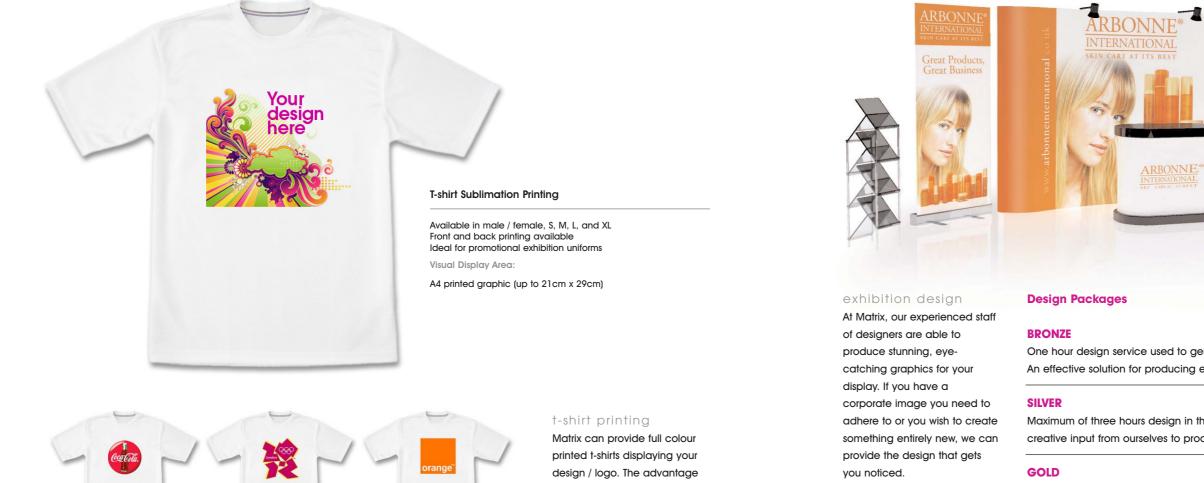

| £409         | £459         |
|         | 24ft (7308mm) | £165        | £285        | £300         | £375         | £446         | £499         |
|         | 26ft (7917mm) | £179        | £299        | £320         | £399         | £483         | £540         |
|         | 28ft (8526mm) | £195        | £320        | £349         | £430         | £520         | £585         |
|         | 30ft (9135mm) | £210        | £330        | £360         | £470         | £558         | £625         |

#### pvc banner printing

All our pvc banners come with hems and eyelets as standard. If you require a custom pvc banner size or you need special requirements, please feel free to contact us for a quotation.

### promotional items

t-shirt printing

## exhibition design

#### design solutions



#### How does it work?

| STEP 1: Choose and pay for your design package                      |
|---------------------------------------------------------------------|
| STEP 2: E-mail or post the content for your design eg. logos, image |
| STEP 3: We send you an initial pdf or jpeg proof via e-mail         |
| STEP 4: You e-mail us any amendments (if any) until you are satisf  |
| STEP 5: You e-mail us confirmation that the stand design is accept  |
| STEP 6: We manufacture and despatch the stand                       |

# **Mug Sublimation Printing**

White ceramic, wash-safe mugs Wrap around graphics available Full colour printing Dimensions:

Mug Size - 9.7cm tall x 8.3cm diameter



mug printing



## For design examples visit:



of sublimation printing is that small runs can be p