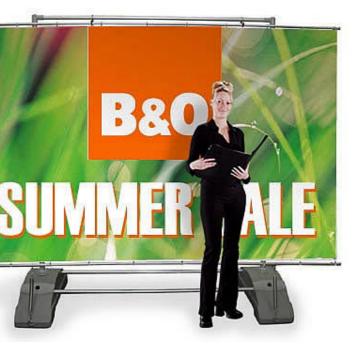

#### **Premier Banner Stand**

All purpose roller banner stand Full colour graphic with protective satin laminate Includes carry bag

Visual Display Area:

2m height x 850mm / 1m / 1.2m width

platinum banner stand

#### **Platinum Banner Stand**

Highest quality roller banner stand Full colour graphic with protective satin laminate Includes carry bag (except 2.4m) Visual Display Area:

2m / 2.4m height x 800mm / 1m / 1.2m / 1.5m / 2m / 2.4m width