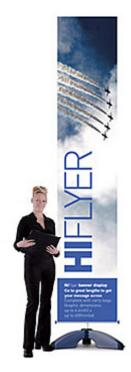

#### **Premier Banner Stand**

All purpose roller banner stand Full colour graphic with protective satin laminate Includes carry bag

Visual Display Area:

2m height x 850mm / 1m / 1.2m width

platinum banner stand

#### **Platinum Banner Stand**

Highest quality roller banner stand Full colour graphic with protective satin laminate Includes carry bag (except 2.4m) Visual Display Area:

2m / 2.4m height x 800mm / 1m / 1.2m / 1.5m / 2m / 2.4m width