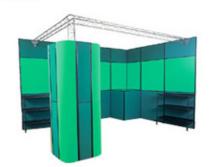

### custom / modular

#### black box-av

This display stand was manufactured in conjunction with ourselves for Black Box-AV, an interactive communications company who provide listening booths for HMV and Virgin and also portable interactive tourist guides for the Tower of London.

The final result was a complete success and was used in two more exhibition events.

Modular Stands are extremely versatile with a simple mechanism that allows limitless variations in design.