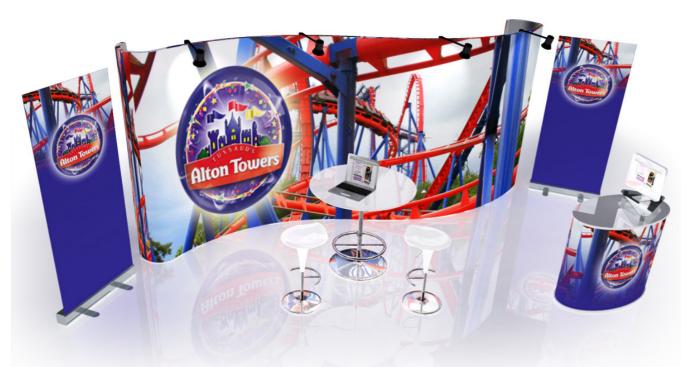

ide (Other sizes are available)

#### 3x6 snake pop up



#### 3x6 Corner Pop Up Stand

Nine panel pop up system Full colour graphics with protective crystal laminate Includes portable transit cases

Visual Display Area:

Main stand - 2.2m tall x 2.7m wide (Other sizes are available)



### 3 Sided Pop Up Stand

3 sided pop up

| Twelve panel pop up system<br>Full colour graphics with protective crystal laminate<br>Includes portable transit cases |  |
|------------------------------------------------------------------------------------------------------------------------|--|
| Visual Display Area:                                                                                                   |  |

3no. pop up stands - 2.2m tall x 2.5m wide (Other sizes are available)

3x7 corner pop up



#### 3x6 Snake Pop Up Stand

Nine panel pop up system Full colour graphics with protective crystal laminate Includes portable transit cases

Visual Display Area:

Main pop up stand - 2.2m tall x 5m wide

#### pop up stands

These custom pop up stands are ideally suited to give a unique quality to any exhibition display space without breaking the bank.



#### 3x7 Corner Pop Up Stand

| Fifteen panel pop up system<br>Full colour graphics with protective crystal laminate<br>Includes portable transit cases |  |
|-------------------------------------------------------------------------------------------------------------------------|--|
| Visual Display Area:                                                                                                    |  |

Main pop up stand - 2.2m tall