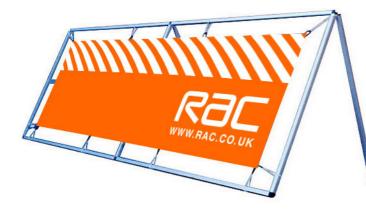

## pvc banners & frames

banner frame

#### PVC Banner Frame

Custom made to hold most PVC banner sizes PVC banner optional Heavy duty for outdoor use Visual Display Area:

Can be custom made to fit most banner sizes