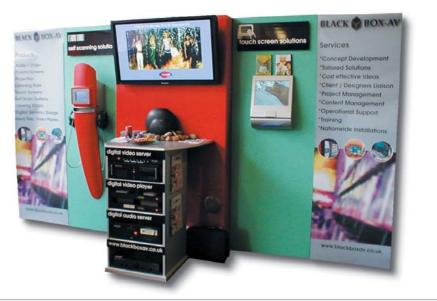

#### black box-av

This display stand was manufactured in conjunction with ourselves for Black Box-AV, an interactive communications company who provide listening booths for HMV and Virgin and also portable interactive tourist guides for the Tower of London.

The final result was a complete success and was used in two more exhibition events.

Modular Stands are extremely versatile with a simple mechanism that allows limitless variations in design.