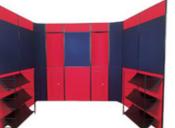

### custom / modular

#### black box-av

This display stand was manufactured in conjunction with ourselves for Black Box-AV, an interactive communications company who provide listening booths for HMV and Virgin and also portable interactive tourist guides for the Tower of London.

The final result was a complete success and was used in two more exhibition events.

Modular Stands are extremely versatile with a simple mechanism that allows limitless variations in design.