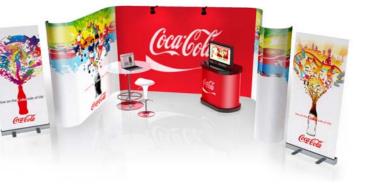

l pop up system Full colour graphics with protective crystal laminate Includes portable transit cases

Visual Display Area:

Main pop up stand - 2.2m tall x 5m wide

#### pop up stands

These custom pop up stands are ideally suited to give a unique quality to any exhibition display space without breaking the bank.



#### 3x7 Corner Pop Up Stand

| Fifteen panel pop up system<br>Full colour graphics with protective crystal laminate<br>Includes portable transit cases |  |
|-------------------------------------------------------------------------------------------------------------------------|--|
| Visual Display Area:                                                                                                    |  |

Main pop up stand - 2.2m tall x 6m wide (Other sizes are available)



#### 'U' Shaped Pop Up Stand

Thirteen panel pop up system Full colour graphics with protective crystal laminate Includes portable transit cases

Visual Display Area:

3no. pop up stands - 2.2m tall x 2.5m wide (Other sizes are available)

#### pop up stands

The pop up stands shown above are designed for specific uses such as corner spaces and central locations. Many sizes are available.

2 piece pop up

3 piece pop up

Canon anon

#### 2 Piece Pop Up Stand

Fourteen panel pop up system Full colour graphics with protective crystal laminate Includes portable transit cases

Visual Display Area:

Convex Pop Up - 2.2m tall x 2.9m Snake Pop Up - 2.2m tall x 5.5m wide (Other sizes are available)

#### community system pop up



#### 3 Piece Pop Up Stand

Multiple height pop up systems Full co