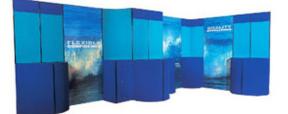

#### x5 Pop Up Stand

ven panel pop up system I colour graphics with protective crystal laminate cludes portable transit case

sual Display Area:

2m tall x 3.6m wide

3x6 wing pop up

3x6 corner pop up

#### 3x6 Wing Pop Up Stand

Nine panel pop up system Full colour graphics with protective crystal laminate Includes portable transit cases

Visual Display Area:

Main stand - 2.2m tall x 5m wide (Other sizes are available)

#### 3x6 Snake Pop Up Stand

Nine panel pop up system Full colour graphics with protective crystal laminate Includes portable transit cases

Visual Display Area:

Main pop up stand - 2.2m tall x 5m wide