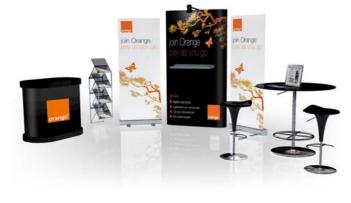

# Visual Display Area:

**Promotional Package** 

Includes one promo counter and 2 Premier banners Full colour araphics Ideal for portable promotions

Visual Display Area: Premier banner stands - 850mm wide x 2m tall Counter - approx. 800mm wide x 2m tall