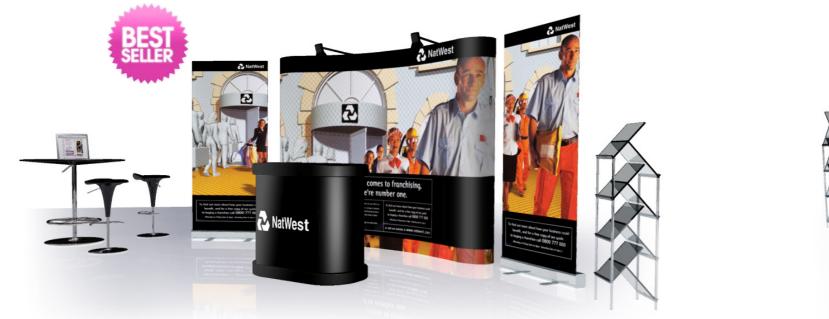

#### pop up stands

Pop up stands are the ideal reusable, portable display solution and are available in different sizes to fit various exhibition spaces.

#### pop up stands

These custom pop up stands are ideally suited to give a unique quality to any exhibition display space without breaking the bank.

#### pop up stands

The pop up stands shown above are designed for specific uses such as corner spaces and central locations. Many sizes are available.

2 piece pop up

3 piece pop up

Canon anon

#### pop up stands

If you have a custom requirement, big or small, Matrix can provide a free quotation. We can provide an extensive number of different configurations made up from our extremely versatile pop up range to suit any space.