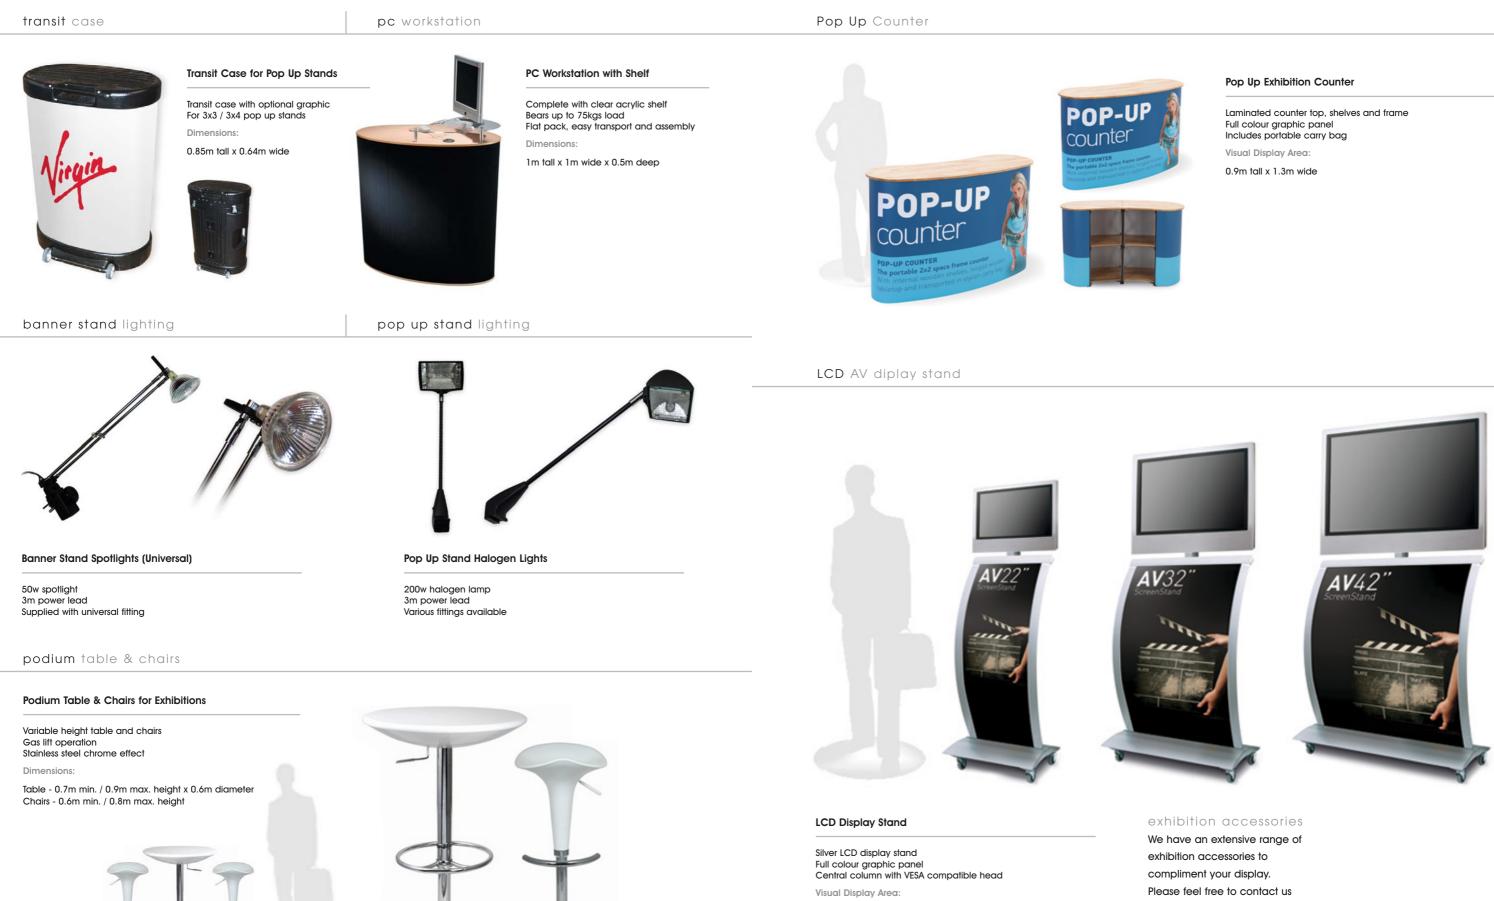

#### 3x1 Pop Up Stand

Three panel pop up system Full colour graphics with protective crystal laminate Includes portable transit case

Visual Display Area:

2.2m tall x 1.2m wide

3x3 pop up

#### 3x2 Pop Up Stand

Four panel pop up system Full colour graphics with protective crystal laminate Includes portable transit case Visual Display Area: 2.2m tall x 1.8m wide

| 3x4 Pop Up Stand                                                                                                   |                       |  |
|--------------------------------------------------------------------------------------------------------------------|-----------------------|--|
| Six panel pop up system<br>Full colour graphics with protective crystal laminate<br>Includes portable transit case | Seve<br>Full<br>Inclu |  |
| Visual Display Area:                                                                                               | Visu                  |  |
| 2.2m tall x 2.9m wide                                                                                              | 2.2r                  |  |

#### 3x3 Pop Up Stand

Five panel pop up system Full colour graphics with protective crystal laminate Includes portable transit case

Visual Display Area:

2.2m tall x 2.5m wide

#### x5 Pop Up Stand

ven panel pop up system I colour graphics with protective crystal laminate cludes portable transit case

sual Display Area:

2m tall x 3.6m wide

3x6 wing pop up

3x6 corner pop up

#### 3x6 Wing Pop Up Stand

Nine panel pop up system Full colour graphics with protective crystal laminate Includes portable transit cases

Visual Display Area:

Main stand - 2.2m tall x 5m wide (Other sizes are available)

#### 3x6 Corner Pop Up Stand

Nine panel pop up system Full colour graphics with protective crystal laminate Includes portable transit cases

Visual Display Area:

Main stand - 2.2m tall x 2.7m wide (Other sizes are available)

#### 3x6 Snake Pop Up Stand

Nine panel pop up system Full colour graphics with protective crystal laminate Includes portable transit cases

Visual Display Area:

Main pop up stand - 2.2m tall x 5m wide

#### 3x7 Corner Pop Up Stand

| Fifteen panel pop up system<br>Full colour graphics with protective crystal laminate<br>Includes portable transit cases |  |
|-------------------------------------------------------------------------------------------------------------------------|--|
| Visual Display Area:                                                                                                    |  |

#### 'U' Shaped Pop Up Stand

Thirteen panel pop up system Full colour graphics with protective crystal laminate Includes portable transit cases

Visual Display Area:

3no. pop up stands - 2.2m tall x 2.5m wide (Other sizes are available)

#### 2 Piece Pop Up Stand

Fourteen panel pop up system Full colour graphics with protective crystal laminate Includes portable transit cases

Visual Display Area:

Convex Pop Up - 2.2m tall x 2.9m Snake Pop Up - 2.2m tall x 5.5m wide (Other sizes are available)

#### 3 Piece Pop Up Stand

Multiple height pop up systems Full colour graphics with protective crystal laminate Includes portable transit cases

Visual Display Area:

Tall Pop Up - 2.9m tall x 2.7m wide Snake Pop Up - 2.2m tall x 5.5m wide (Other sizes are available)

#### 6 Panel Modular System

Robust, lightweight panels Hook and loop system with choice of colours Optional graphic prints

Visual Display Area:

Per panel - 0.9m tall x 0.6m wide

#### 8 Panel Modular System

8 panel system

Robust, lightweight panels Hook and loop system with choice of colours Optional graphic prints Visual Display Area:

Per panel - 0.9m tall x 0.6m wide

#### Hydro 2 Outdoor Banner Stand

Single or double sided Interchangeable graphics Weather resistant Visual Display Area:

2m tall x 0.8m wide

ubl outdoor stand

banner stand with a hollow

base that can be filled with

### Multiple Height Display Plinths

Single column plinth available in three sizes Optional crescent shaped interchangeable tops Quick and easy assembly

Dimensions:

0.5m / 0.75m / 1m tall

Dimensions:

Suitable for in-store promotions

Promotional Counter with Header Panel

2m tall x 0.8m wide

Includes internal shelf

Quick and easy assembly

#### Poster Frame Information Display Points

Interchangeable graphics Aluminium construction Optional telescopic model available

Dimensions:

Poster Sizes - A4, A3

#### PVC Banner Frame

Custom made to hold most PVC banner sizes PVC banner optional Heavy duty for outdoor use Visual Display Area:

Can be custom made to fit most banner sizes

#### Monsoon PVC Banner Frame

Available in two sizes Single or double sided Complete with carry bag Visual Display Area:

Banner sizes - 1 tall x 2.5m wide / 1.2m tall x 3m wide

#### Café / Restaurant Banner Frame

Ideal for cafés, bars and restaurants Eye-catching branding Powder coated black Visual Display Area: 0.9m tall x 1.6m wide