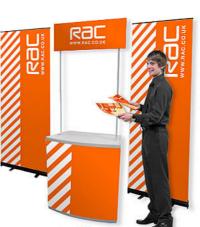

# Visual Display Area:

**Promotional Package** 

Includes one promo counter and 2 Premier banners Full colour araphics Ideal for portable promotions

Visual Display Area: Premier banner stands - 850mm wide x 2m tall Counter - approx. 800mm wide x 2m tall