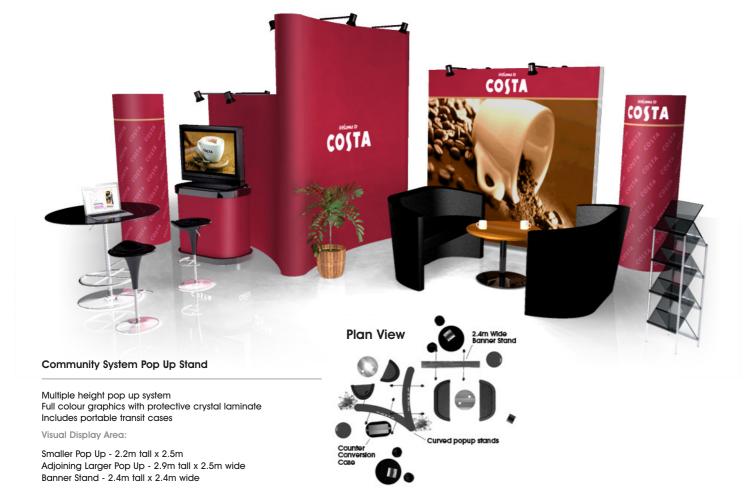

#### community system pop up

#### 3 Piece Pop Up Stand

Multiple height pop up systems Full colour graphics with protective crystal laminate Includes portable transit cases

Visual Display Area:

Tall Pop Up - 2.9m tall x 2.7m wide Snake Pop Up - 2.2m tall x 5.5m wide (Other sizes are available)