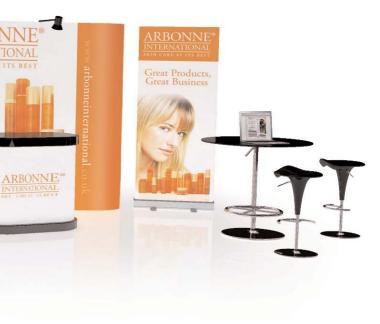

ges, existing corporate literature

fied with the design

ptable (sign off)

sarn helen causeway

We were commissioned by the Art Council for Wales and Cwm Dulais Historical Society to produce a J.H. leaflet that promoted and raised public awareness of hillside walks through the Neath Valley, which is of significant Roman historical reference to Wales.