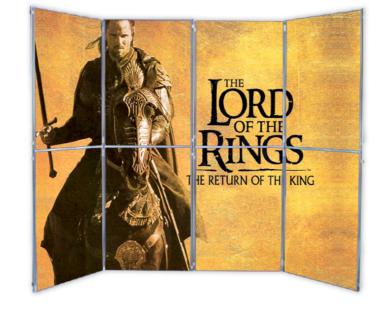

#### 3x1 Pop Up Stand

Three panel pop up system Full colour graphics with protective crystal laminate Includes portable transit case

Visual Display Area:

2.2m tall x 1.2m wide

3x3 pop up

#### 3x2 Pop Up Stand

Four panel pop up system Full colour graphics with protective crystal laminate Includes portable transit case Visual Display Area: 2.2m tall x 1.8m wide

| 3x4 Pop Up Stand                                                                                                   |                       |  |
|--------------------------------------------------------------------------------------------------------------------|-----------------------|--|
| Six panel pop up system<br>Full colour graphics with protective crystal laminate<br>Includes portable transit case | Seve<br>Full<br>Inclu |  |
| Visual Display Area:                                                                                               | Visu                  |  |
| 2.2m tall x 2.9m wide                                                                                              | 2.2r                  |  |

#### 3x3 Pop Up Stand

Five panel pop up system Full colour graphics with protective crystal laminate Includes portable transit case

Visual Display Area:

2.2m tall x 2.5m wide