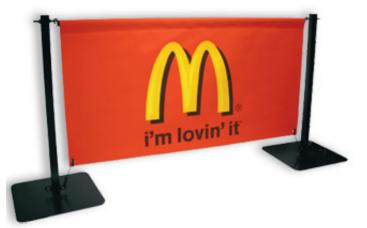

#### café / restaurant banner frame

#### Café / Restaurant Banner Frame

Ideal for cafés, bars and restaurants Eye-catching branding Powder coated black Visual Display Area: 0.9m tall x 1.6m wide