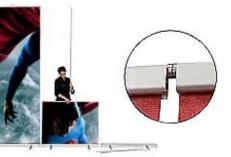

#### **Premier Banner Stand**

All purpose roller banner stand Full colour graphic with protective satin laminate Includes carry bag

Visual Display Area:

2m height x 850mm / 1m / 1.2m width

platinum banner stand

#### **Platinum Banner Stand**

Highest quality roller banner stand Full colour graphic with protective satin laminate Includes carry bag (except 2.4m) Visual Display Area:

2m / 2.4m height x 800mm / 1m / 1.2m / 1.5m / 2m / 2.4m width