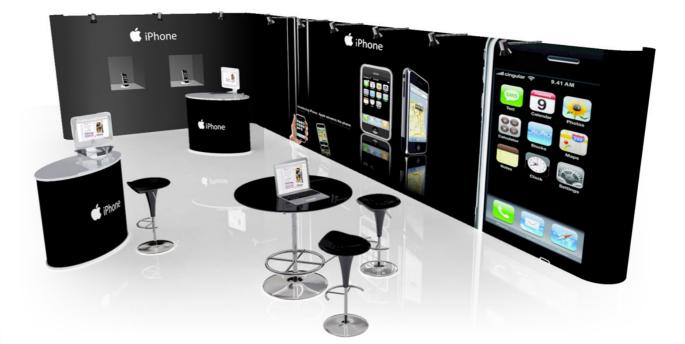

m<br>Full colour graphics with protective crystal laminate<br>Includes portable transit cases |  |
|------------------------------------------------------------------------------------------------------------------------|--|
| Visual Display Area:                                                                                                   |  |

3no. pop up stands - 2.2m tall x 2.5m wide (Other sizes are available)

3x7 corner pop up



#### 3x6 Snake Pop Up Stand

Nine panel pop up system Full colour graphics with protective crystal laminate Includes portable transit cases

Visual Display Area:

Main pop up stand - 2.2m tall x 5m wide

#### pop up stands

These custom pop up stands are ideally suited to give a unique quality to any exhibition display space without breaking the bank.



#### 3x7 Corner Pop Up Stand

| Fifteen panel pop up system<br>Full colour graphics with protective crystal laminate<br>Includes portable transit cases |  |
|-------------------------------------------------------------------------------------------------------------------------|--|
| Visual Display Area:                                                                                                    |  |

Main pop up stand - 2.2m tall x 6m wide (Other sizes are available)



#### 'U' Shaped Pop Up Stand

Thirteen panel pop up system Full colour graphics with protective crystal laminate Includes portable transit cases

Visual Display Area:

3no. pop up stands - 2.2m tall x 2.5m wide (Other sizes are available)

#### pop up stands

The pop up stands shown above are designed for specific