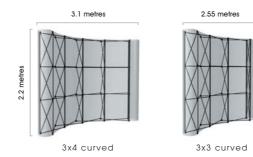

#### 3x2 Pop Up Stand

Four panel pop up system Full colour graphics with protective crystal laminate Includes portable transit case Visual Display Area: 2.2m tall x 1.8m wide

| 3x4 Pop Up Stand                                                                                                   |                       |  |
|--------------------------------------------------------------------------------------------------------------------|-----------------------|--|
| Six panel pop up system<br>Full colour graphics with protective crystal laminate<br>Includes portable transit case | Seve<br>Full<br>Inclu |  |
| Visual Display Area:                                                                                               | Visu                  |  |
| 2.2m tall x 2.9m wide                                                                                              | 2.2r                  |  |

#### 3x3 Pop Up Stand

Five panel pop up system Full colour graphics with protective crystal laminate Includes portable transit case

Visual Display Area:

2.2m tall x 2.5m wide