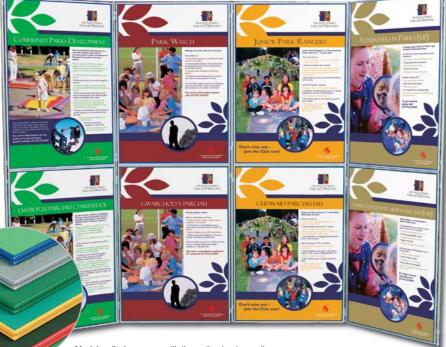

### Multiple Height Display Plinths

Single column plinth available in three sizes Optional crescent shaped interchangeable tops Quick and easy assembly

Dimensions:

0.5m / 0.75m / 1m tall

Dimensions:

Suitable for in-store promotions

Promotional Counter with Header Panel

2m tall x 0.8m wide

Includes internal shelf

Quick and easy assembly

#### Poster Frame Information Display Points

Interchangeable graphics Aluminium construction Optional telescopic model available

Dimensions:

Poster Sizes - A4, A3