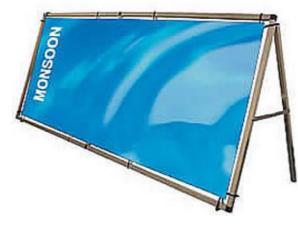

#### monsoon banner frame

#### Monsoon PVC Banner Frame

Available in two sizes Single or double sided Complete with carry bag Visual Display Area:

Banner sizes - 1 tall x 2.5m wide / 1.2m tall x 3m wide