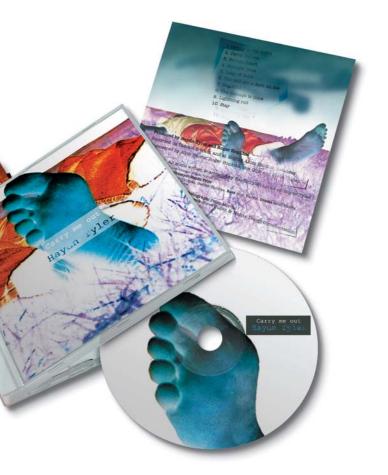

http://www.djdaviesfuels.co.uk

dj davies fuels

haydn tyler music cd

Having known Haydn for many years, it gave us great pleasure when he asked us to produce the cd jacket for his

third album. The brief and title of the album was 'Carry Me Out'. Through our initial meeting with Haydn, it was apparent that we would be involved in the complete project including art direction for the photography. The result we feel typified Haydn's music, which in turn gained us a flattering testimonial.

#### Testimonial

I just thought I'd write you a quick letter to let you know how grateful I am for all your hard work which was turned around in such a small space of time. The results are great and the feedback from the record producers is excellent.

"Once again, thanks, and hope to see you soon for the next album. Haydn Tyler