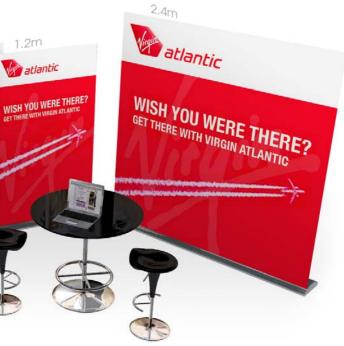

1.5m 2m atlantic atlantic WISH YOU WERE THERE? WISH YOU WERE THERE? GET THERE WITH VIRGIN AT **Extra Wide Banner Stands** Varying widths from 1.2m to 2.4m wide Full colour graphic with protective satin laminate Ideal for photographic backdrops

Visual Display Areas: 1.2m wide x 2m tall, 1.5m wide x 2m tall, 2m wide x 2m tall, 2.4m wide x 2.4m tall

banner stands