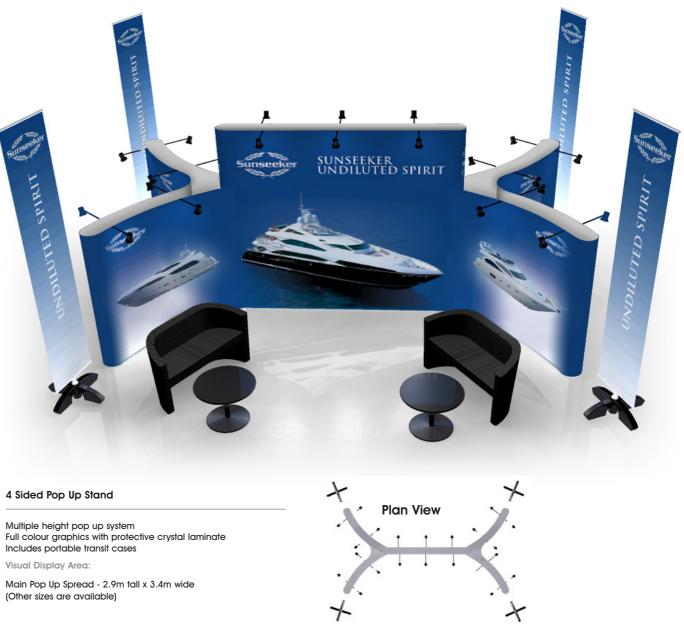

### 3 Sided Pop Up Stand

3 sided pop up

| Twelve panel pop up system<br>Full colour graphics with protective crystal laminate<br>Includes portable transit cases |  |
|------------------------------------------------------------------------------------------------------------------------|--|
| Visual Display Area:                                                                                                   |  |

3no. pop up stands - 2.2m tall x 2.5m wide (Other sizes are available)

3x7 corner pop up