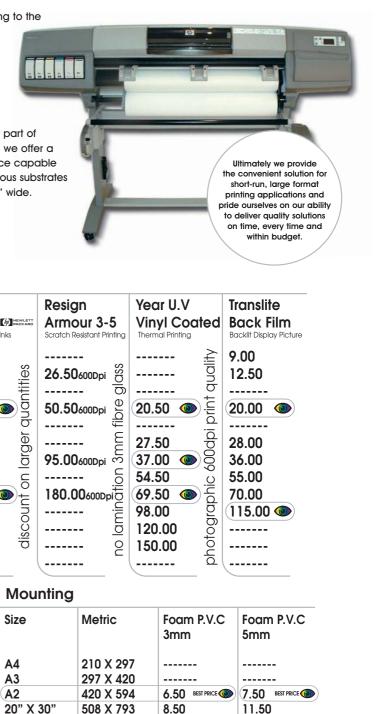

#### print pricelist

Matrix provides the ultimate cost effective digital print solution, producing images of the highest quality for numerous applications, equating for all your short run digital print needs, from Piezo to thermal and even resin based sublimation printing (quite simply we've got the lot).

Technology forms the backbone of our organisation allowing us to offer a much wider and superior range of short run print services than our competitors. We are able to offer a quality print service incorporating spot pantone, process, hexachrome and now even foil printing to the highest recognised ICC colour profiles with improved turnaround times and greater cost effective solutions to your printing needs.

Finishing is an important part of production facilities and we offer a complete in-house service capable of mounting onto numerous substrates with sizes up to up to 60" wide.

### **Digital Printing**

| Size       | Metric      | Coated                                  | Coated                        |
|------------|-------------|-----------------------------------------|-------------------------------|
|            |             | Papers Merelett<br>Standard Inks EPSON® | Papers (<br>Long life U.V. In |
| A4 1440Dpi | 210 X 297   | 5.50 Hexacrome                          |                               |
| A3 600Dpi  | 297 X 420   | 4.50                                    |                               |
| A3 1440Dpi | 297 X 420   | 12.00 Hexacrome                         | P.O.A                         |
| A2 600Dpi  | 420 X 594   | 5.50 BEST PRICE                         | 12.50 🔇                       |
| A2 1440Dpi | 420 X 594   | 15.50 Hexacrome                         | P.O.A                         |
| 20" X 30"  | 508 X 763   | 9.00                                    | 18.00                         |
| A1         | 594 X 841   | 10.50 BEST PRICE                        | 22.00                         |
| 30" X 40"  | 763 X 1016  | 18.00                                   | 32.50                         |
| A0         | 841 X 1189  | 25.00 BEST PRICE                        | 41.50 🔇                       |
| 40" X 60"  | 1016X 1524  | 41.50                                   | 68.50                         |
| 48" X 60"  | 1219 X 1524 | 57.50                                   | 85.00                         |
| 48" X 96"  | 1219 X 2440 | 70.00 BEST PRICE                        | 135.00                        |
| 52" X 120" | 1321 X 3048 | 120.00                                  | 190.00                        |

| Finishing  |             |                 |   |                            |   | Mountin    | ļ |
|------------|-------------|-----------------|---|----------------------------|---|------------|---|
| Size       | Metric      | Mat<br>Laminate |   | Encapsulate<br>UV laminate |   | Size       |   |
| A4         | 210 X 297   | 2.00            |   | 2.00                       |   | A4         |   |
| A3         | 297 X 420   | 6.00            |   | 6.00                       |   | A3         |   |
| (A2        | 420 X 594   | 9.50            | ٩ | 18.00                      | ١ | A2         |   |
| 20" X 30"  | 508 X 793   | 10.50           |   | 14.50                      |   | 20" X 30"  |   |
| (A1        | 594 X 841   | 13.50           | ٩ | 16.50                      | ١ | A1         |   |
| 30" X 40"  | 763 X 1016  | 17.00           |   | 23.00                      |   | 30" X 40"  |   |
| (A0        | 841 X 1189  | 18.50           | ١ | 28.00                      | ١ | (A0        |   |
| 40" X 60"  | 1016 X 1524 | 26.50           |   | 45.00                      |   | 40" X 60"  |   |
| 48" X 60"  | 1219 X 1524 | 28.50           |   | 53.00                      |   | 48" X 60"  |   |
| 48" X 96"  | 1219 X 2440 | 65.50           | 0 | 80.00                      | ۱ | (48" X 96" |   |
| 52" X 60"  | 1321 X 1524 | 47.50           |   | 58.00                      |   | 52" X 60"  |   |
| 52" X 120" | 1321 X 3048 | 75.50           |   | 115.00                     |   | 52" X 120" |   |

Design Communication Matrix reserve the right to change any information without prior notice. Printing, Mounting, Laminating & Encapsulation in large sizes and on alternative substrates - Price on application. Discount able on larger quantities. Carriage charged extra / Hourly Rate:£30.00 / All prices are subject to V.A.T. @ 17.5%