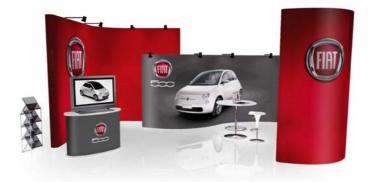

in pop up stand - 2.2m tall x 6m wide (Other sizes are available)



#### 'U' Shaped Pop Up Stand

Thirteen panel pop up system Full colour graphics with protective crystal laminate Includes portable transit cases

Visual Display Area:

3no. pop up stands - 2.2m tall x 2.5m wide (Other sizes are available)

#### pop up stands

The pop up stands shown above are designed for specific uses such as corner spaces and central locations. Many sizes are available.

2 piece pop up

3 piece pop up

Canon anon

#### 2 Piece Pop Up Stand

Fourteen panel pop up system Full colour graphics with protective crystal laminate Includes portable transit cases

Visual Display Area:

Convex Pop Up - 2.2m tall x 2.9m Snake Pop Up - 2.2m tall x 5.5m wide (Other sizes are available)

#### community system pop up



#### 3 Piece Pop Up Stand

Multiple height pop up systems Full colour graphics with protective crystal laminate Includes portable transit cases

Visual Display Area:

Tall Pop Up - 2.9m tall x 2.7m wide Snake Pop Up - 2.2m tall x 5.5m wide (Other sizes are available)











plex

3x2 curved

1.95 metres

NESCHEN nimlok



4 sided pop up

1.25 metres



3x1 curved



#### pop up stands

If you have a custom requirement, big or small, Matrix can provide a free quotation. We can provide an extensive number of different configurations made up from our extremely versatile pop up range to suit any space.

## panel systems

6 panel system



#### 6 Panel Modular System

Robust, lightweight panels Hook and loop system with choice of colours Optional graphic prints

Visual Display Area:

Per