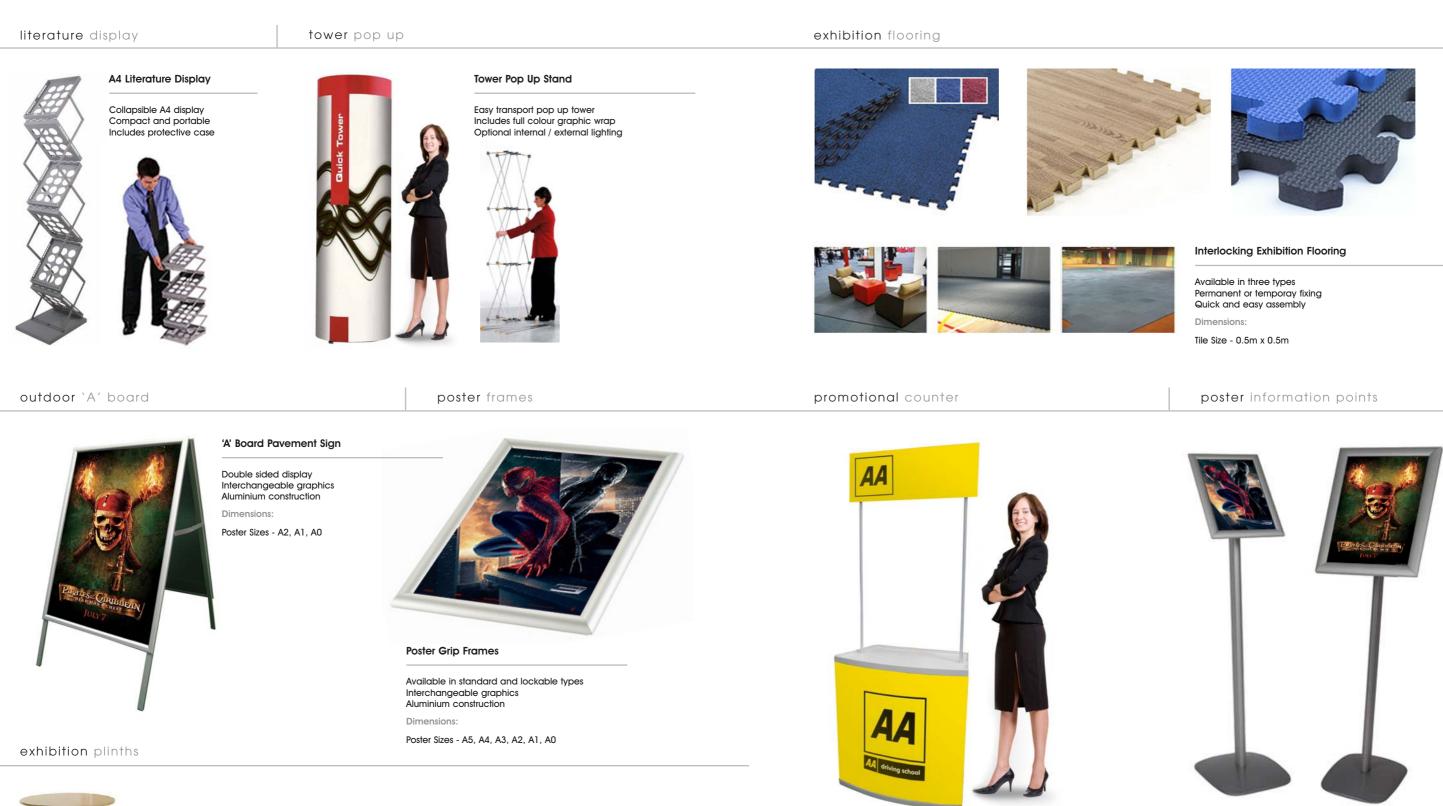

## exhibition accessories

1m tall x 0.4m wide / 1m tall x 0.6m wide / 1m tall x 1m wide

about any of our items.

### exhibition accessories

### Multiple Height Display Plinths

Single column plinth available in three sizes Optional crescent shaped interchangeable tops Quick and easy assembly

Dimensions:

0.5m / 0.75m / 1m tall

Dimensions:

Suitable for in-store promotions

Promotional Counter with Header Panel

2m tall x 0.8m wide

Includes internal shelf

Quick and easy assembly

#### Poster Frame Information Display Points

Interchangeable graphics Aluminium construction Optional telescopic model available

Dimensions:

Poster Sizes - A4, A3