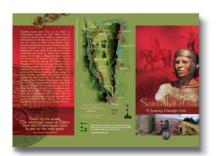

ges, existing corporate literature

fied with the design

ptable (sign off)

sarn helen causeway

We were commissioned by the Art Council for Wales and Cwm Dulais Historical Society to produce a J.H. leaflet that promoted and raised public awareness of hillside walks through the Neath Valley, which is of significant Roman historical reference to Wales.