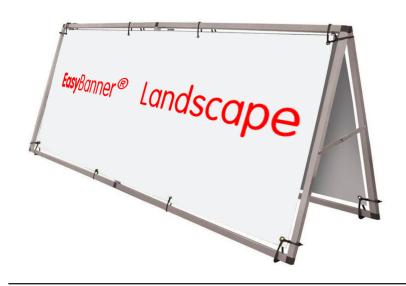

## VER Y Portable Graphic Display & E xhibitio n Stand System

# **User Guide**

This large format banner 'A' frame is made from lightweight aluminium, ideal for use with PVC evelet banners.

Available in two sizes, the banner landscape is very easy to use, reusable and is the perfect graphics carrier for venues, events, exhibitions, promotions and indoor or outdoor shows.

- Indoor or outdoor banner system
- · Suitable for single or double sided display
- Frame size: 1000mm x 2500mm
- Frame size: 1250mm x 3000mm
- Natural finish 25mm (1") square aluminium tubes with reinforced plastic mouldings
- Easy push-fit assembly, no tools necessary