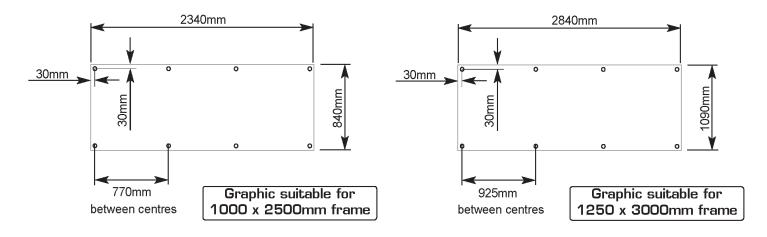

## Graphic Dimensions and Eyelet Locations - All dimensions are approximate.

**Visible Graphic Dimensions (mm):** As specified in Graphic Dimensions diagrams.

## **Eyelets:**

Graphic requires 8 eyelets with 11.5mm recommended minimum internal diameter.

We are continually improving our product range and may vary specifications at any time. All dimensions and weights quoted are approximate and we accept no responsibility for variance. E&OE.