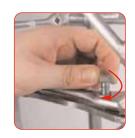

## Assembly instructions

Align the arena section with the bolt holes on both sections

Slot the m8 bolt into the bolt hole

Attach the wing nut to secure the arena sections in place.