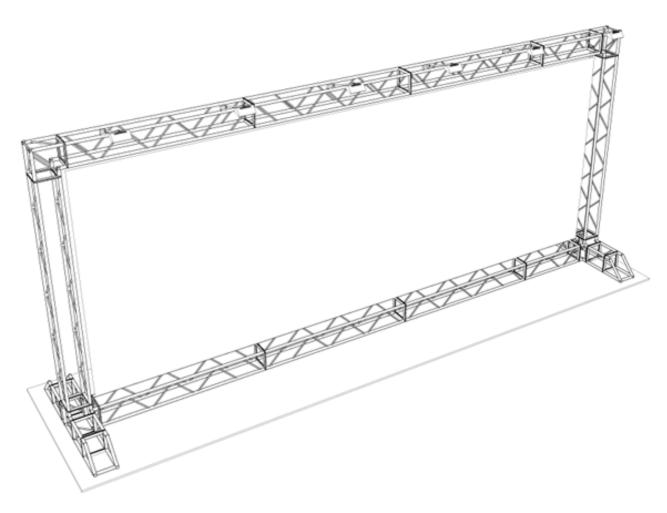

## Portable Exhibition Gantry System

Potable gantry system is ideal for creating exciting exhibition stands, showroom and retail displays, with a wide variety of components for complete design flexibility.

## features & benefits

- Made from lightweight aluminium,
  yet is extremely strong, with a load bearing
  span of 6m
- Quick and easy to assemble with bolt and wing nut fixings - no tools required
- Load bearing upto 100kgs approx
- Maximum unsupported span 6m