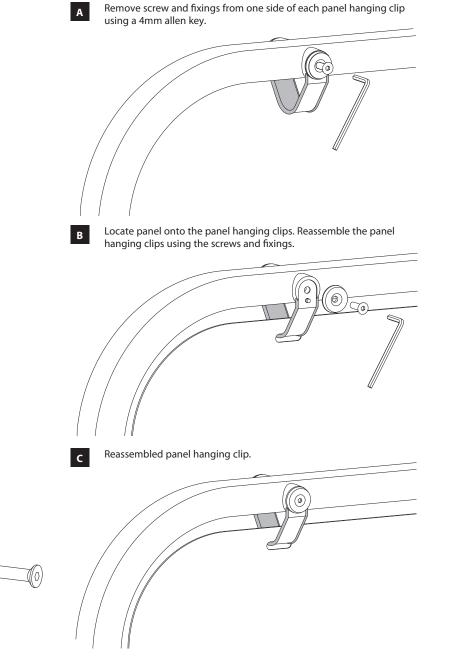

## COMPONENT LIST

Aquabase Prime 1 off Aluminium Panel 1 off steel frame 1 off plastic base 1 off 4mm allen key 1 off box spanner 1 off filler cap

Items attached to steel frame: 2 off panel hanging clip 2 off hanger covers 4 off screw 4 off saddle washer 4 off finishing washer 2 off M12 nut 2 off washer

## AQUABASE PRIME/AQUABASE SWAP - PANEL ATTACHMENT

Issue 6 - February 2017

N.B. 1.5kg of refined salt is included inside base to prevent the water freezing.

Issue 6 - February 2017