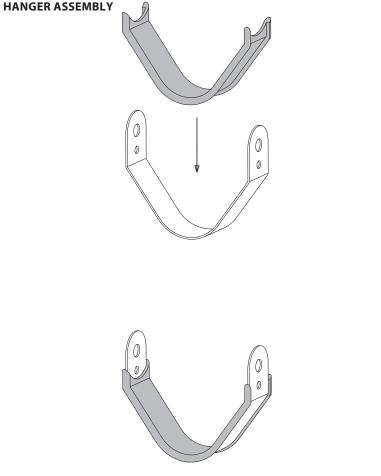

## COMPONENT LIST

Aquabase Prime 1 off Aluminium Panel 1 off steel frame 1 off plastic base 1 off 4mm allen key 1 off box spanner 1 off filler cap

Items attached to steel frame: 2 off panel hanging clip 2 off hanger covers 4 off screw 4 off saddle washer 4 off finishing washer 2 off M12 nut 2 off washer