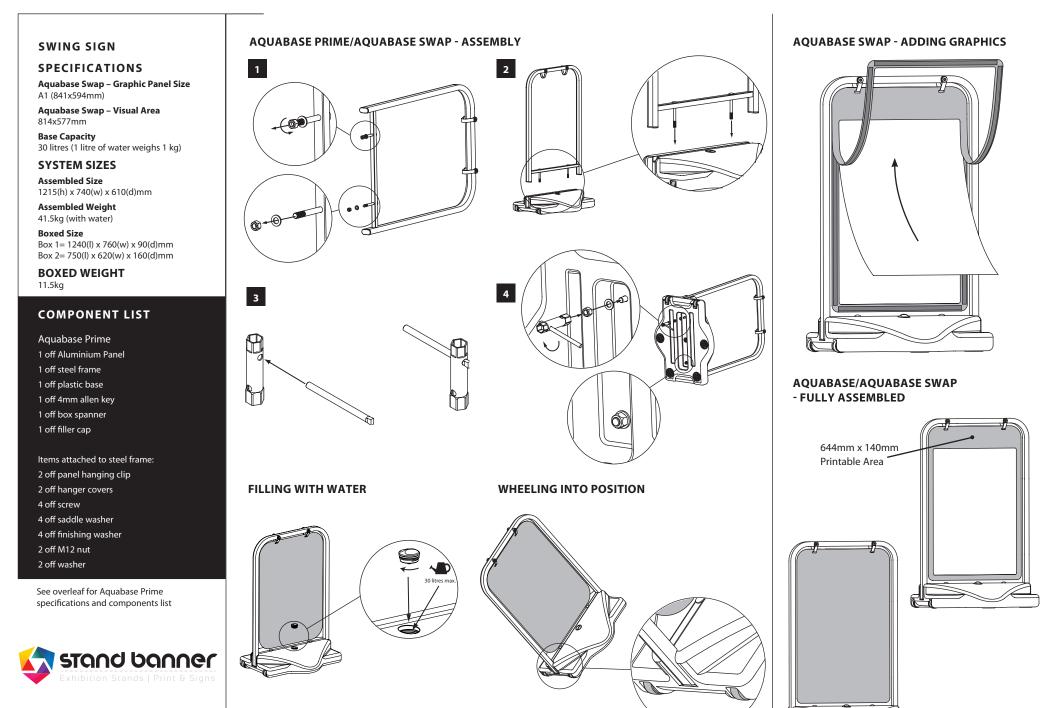

## SWING SIGN

SPECIFICATIONS

Visual Panel Area 990 x 640mm

**Base Capacity** 30 litres (1 litre of water weighs 1 kg)

## SYSTEM SIZES

**Assembled Size** 1215(h) x 740(w) x 610(d)mm

Assembled Weight 41kg (with water)

**Boxed Size** Box 1= 1240(I) x 760(w) x 90(d)mm Box 2= 750(I) x 620(w) x 160(d)mm

BOXED WEIGHT 11kg

## COMPONENT LIST

Aquabase Prime 1 off Aluminium Panel 1 off steel frame 1 off plastic base 1 off 4mm allen key 1 off box spanner 1 off filler cap

Items attached to steel frame: 2 off panel hanging clip 2 off hanger covers 4 off screw 4 off saddle washer 4 off finishing washer 2 off M12 nut 2 off washer

See overleaf for Aquabase Swap specifications and components list