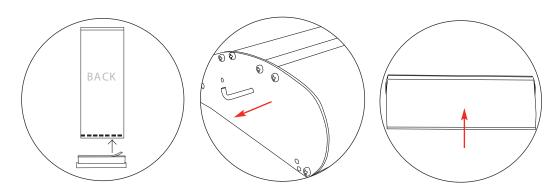

## **Bottom Graphic Attachment**

Total Visual Graphic Area: 2000(h) x 800(w) mm Total Visual Graphic Area: 2000(h) x 1000(w) mm

Material thickness: 225-300 microns

Add 150mm to graphic length to allow for roller