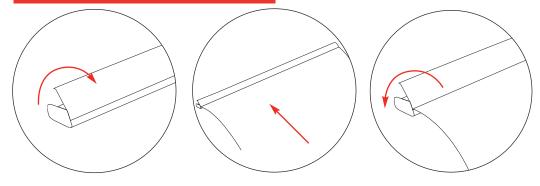

## Snap Top Rail Attachment



## **Bottom Graphic Attachment**



Total Visual Graphic Area: 2000(h) x 800(w) mm Total Visual Graphic Area: 2000(h) x 1000(w) mm

Material thickness: 225-300 microns

Add 150mm to graphic length to allow for roller

R ev4 10.11

We are continually improving and modifying our product range and reserve the right to vary the specifications without prior notice. All dimensions and weights quoted are approximate and we accept no responsibility for variance. E&OE.



## Assembly



We are continually improving and modifying our product range and reserve the right to vary the specifications without prior notice. All dimensions and weights quoted are approximate and we accept no responsibility for variance. E&OE.