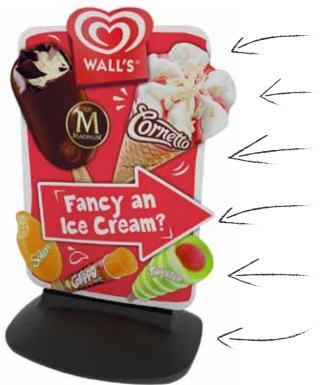

Panel sleeve design enables easy and cost effective graphic updates.

Maintenance free reinforced polypropylene sleeve (15mm thick).

Vibrant, larger than life images for high impact promotion.

Long range visibility to capture both pedestrians and motorists attention.

Ideal for breakout shapes and disruptive designs.

Panel slots into place effortlessly.

Cost effective graphic updates in less than 2 minutes.

Purpose designed trolley & hose available seperately (see page 41 for details).