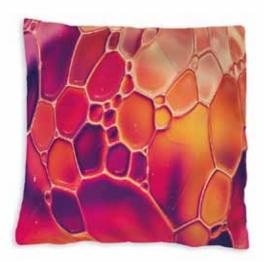

A pillow case with your own design (vector graphics eg. a logo OR raster graphics eg. a photo). There are 2 sizes available.

Each case is finished with a zipper. The cases fit pillows from IKEA (50x50) or JYSK (40x40). We advise to wash the product by hand in temp. max 40°C