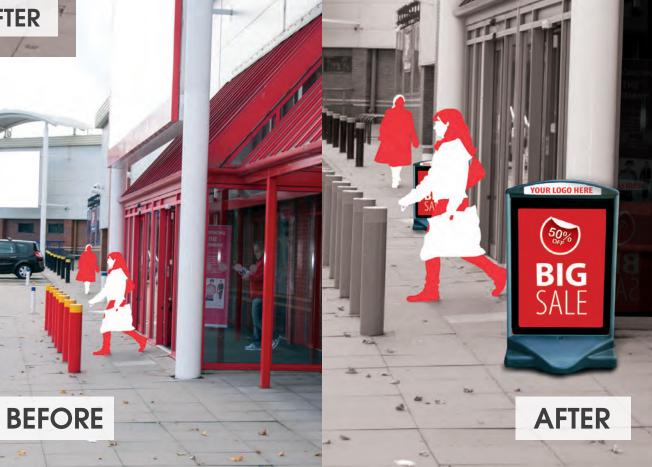

## HALF PRICE SEASONAL VEGETABLES

0

Premium Pavement & Forecourt Sign

COOKED

- Robust, high specification design for many years of trouble free advertising.
- **2.** Simple for staff to strategically position promotions in high traffic areas.
- **3.** Quick and easy to change posters a one person job.
- **4.** Modern; engaging; attention grabbing looks for maximum impact.
- **5.** Excellent value for money and outstanding return on investment when compared to other more traditional signs.