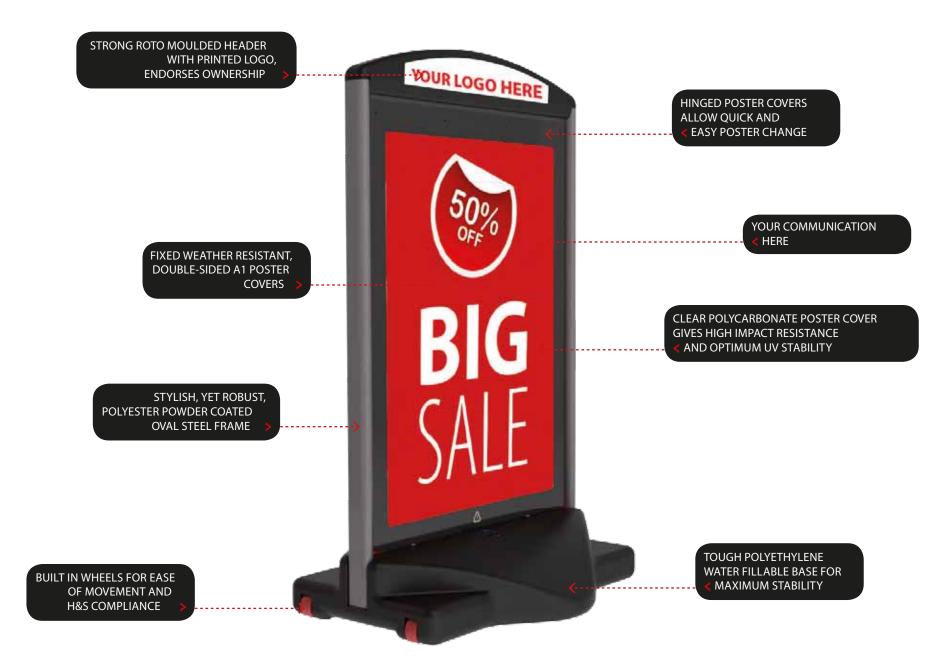

## HALF PRICE SEASONAL VEGETABLES

0

Premium Pavement & Forecourt Sign

COOKED

- Robust, high specification design for many years of trouble free advertising.
- **2.** Simple for staff to strategically position promotions in high traffic areas.
- **3.** Quick and easy to change posters a one person job.
- **4.** Modern; engaging; attention grabbing looks for maximum impact.
- **5.** Excellent value for money and outstanding return on investment when compared to other more traditional signs.

- **6.** Can also be used in-store to emphasis additional services.
- 7. Expose more customers to **YOUR** sales promotions.
- **8.** Fits in with your environmental credentials all parts are fully recyclable.
- 9. Extremely stable, even in severe weather conditions.
- **10.** No loose parts that can get lost or broken.

Manufactured to a high specification for years of trouble free advertising.