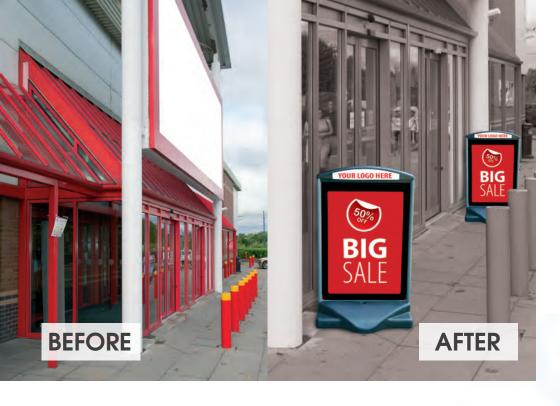

## HALF PRICE SEASONAL VEGETABLES

0

Premium Pavement & Forecourt Sign

COOKED

- Robust, high specification design for many years of trouble free advertising.
- **2.** Simple for staff to strategically position promotions in high traffic areas.
- **3.** Quick and easy to change posters a one person job.
- **4.** Modern; engaging; attention grabbing looks for maximum impact.
- **5.** Excellent value for money and outstanding return on investment when compared to other more traditional signs.