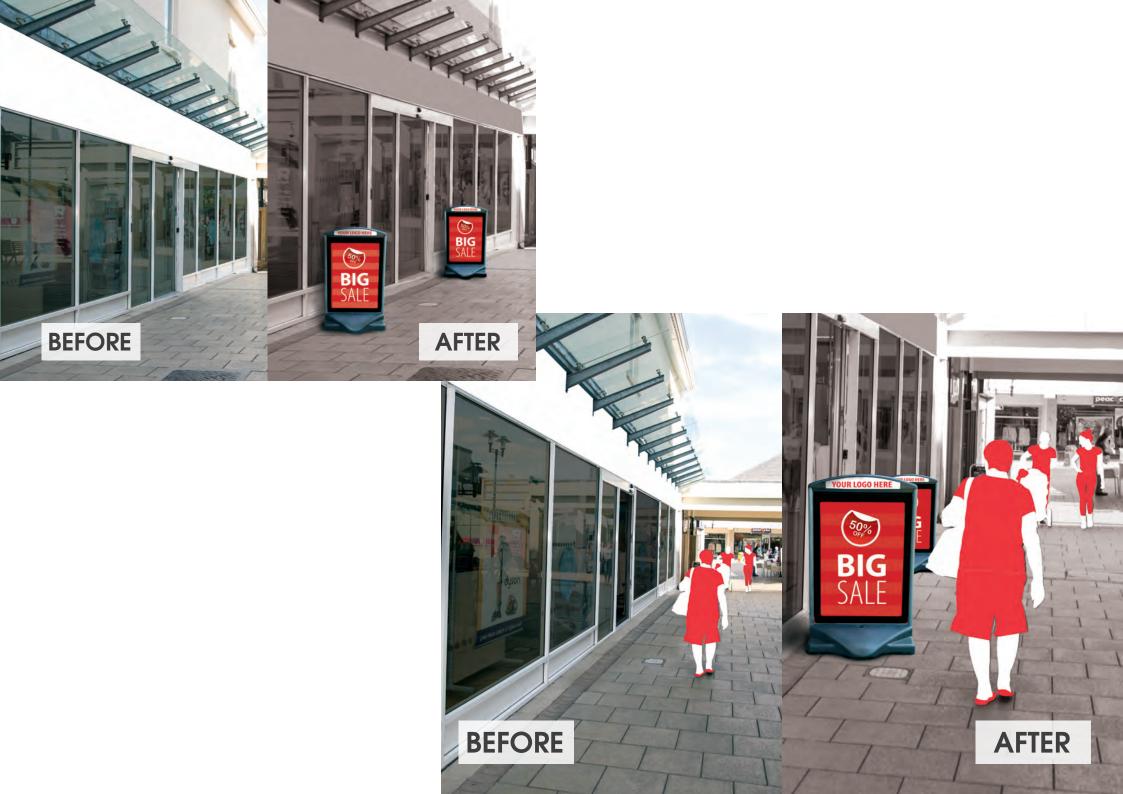

## HALF PRICE SEASONAL VEGETABLES

0

Premium Pavement & Forecourt Sign

COOKED

- Robust, high specification design for many years of trouble free advertising.
- **2.** Simple for staff to strategically position promotions in high traffic areas.
- **3.** Quick and easy to change posters a one person job.
- **4.** Modern; engaging; attention grabbing looks for maximum impact.
- **5.** Excellent value for money and outstanding return on investment when compared to other more traditional signs.