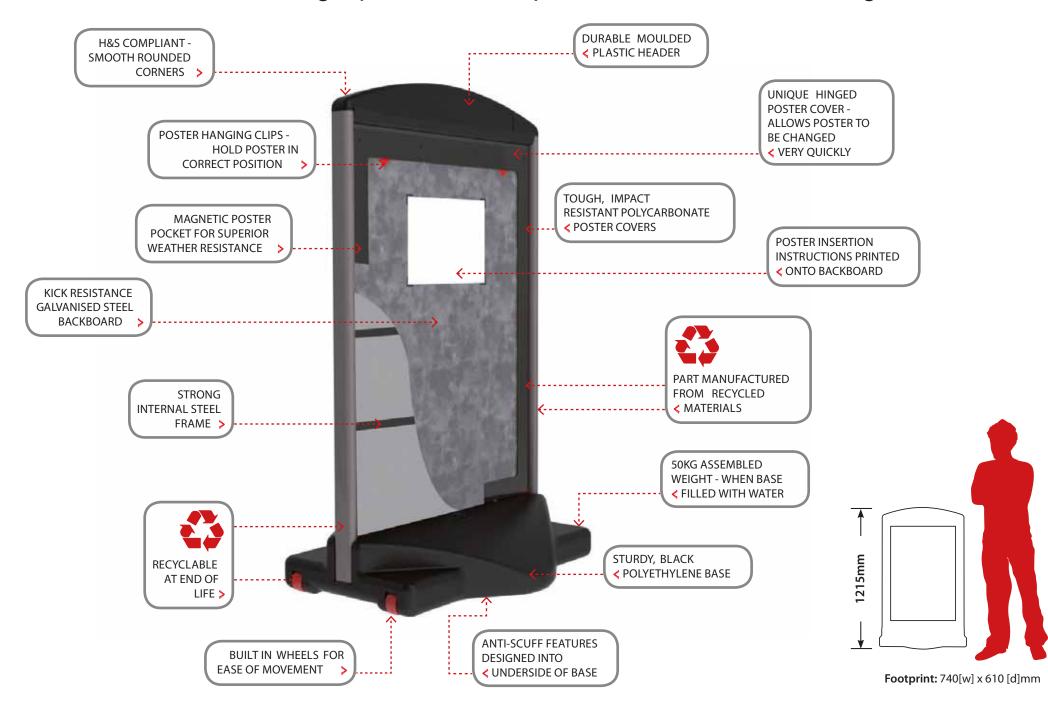

## HALF PRICE SEASONAL VEGETABLES

0

Premium Pavement & Forecourt Sign

COOKED

- Robust, high specification design for many years of trouble free advertising.
- **2.** Simple for staff to strategically position promotions in high traffic areas.
- **3.** Quick and easy to change posters a one person job.
- **4.** Modern; engaging; attention grabbing looks for maximum impact.
- **5.** Excellent value for money and outstanding return on investment when compared to other more traditional signs.

- **6.** Can also be used in-store to emphasis additional services.
- 7. Expose more customers to **YOUR** sales promotions.
- **8.** Fits in with your environmental credentials all parts are fully recyclable.
- 9. Extremely stable, even in severe weather conditions.
- **10.** No loose parts that can get lost or broken.

Manufactured to a high specification for years of trouble free advertising.