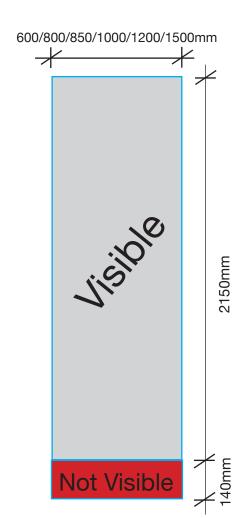

## **Graphic Dimensions**

Banner cut size 2290mm High (standard) x 600/800/850/1000/ 1200/1500mm

Visible Size 2134mm or less x Width

2484 or less with pole extension

Height can be reduced by cutting pole

Design your banner at a visible print size of 2150mm high Minus your choice of rail, on a total banner height of 2290mm, at standard display height.