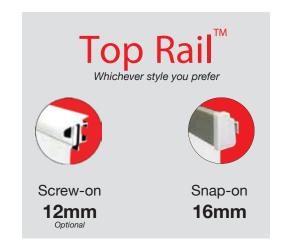

## System Compnents

Stand Pole(s) Rail Carry Bag

Users can be assisted in avoiding damage to graphic edges when using the stand, by reducing the width of the mounted banner by 1cm to minimise contact with stand ends whilst extending and retracting the banner. Careful users do not need this precaution, but careless ones will benefit from it.

Thin or slippery banners may need added thickness at the top achieved by adding a strip of masking tape or similar to the back of the banner before fitting the snap-on rail.